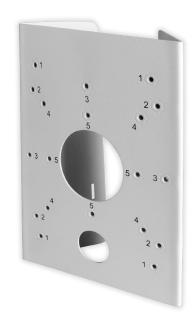

MOUNTING HOLES #1
DWC-P230WMW wall mount
bracket for PTZ IP cameras

MOUNTING HOLES #2
DWC-BLJUNC-W and DWC-PBJUNC
junction boxes for bullet cameras

MOUNTING HOLES #4 All other dome camera wall mount brackets

MOUNTING HOLES #5
DWC-BLJUNC-W and
DWC-PBJUNC junction
boxes for bullet cameras

Pole mount front view

| Mounting point           | Compatible wall mount                     | Mounting size             |
|--------------------------|-------------------------------------------|---------------------------|
| Mounting holes labeled 1 | DWC-P230WMW                               | 4.01" x 5.59" (102x142mm) |
| Mounting holes labeled 2 | DWC-PZWM                                  | 4.13" x 4.33" (105x110mm) |
| Mounting holes labeled 3 | DWC-WMJUNCW                               | Ø 4.76" (Ø 121mm)         |
| Mounting holes labeled 4 | All other dome camera wall mount brackets | Ø 4.76" (Ø 121mm)         |
| Mounting holes labeled 5 | DWC-BLJUNC(-W), DWC-PBJUNC,<br>DWC-B7JUNC | Ø 3.07" (Ø 78mm)          |