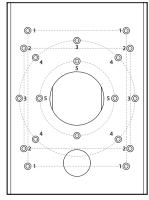

## **INSTALLATION**

- 1 Position the pole-mount in the desired location on the pole. The pole's max width should be no more than 470mm (the max length of the steel band).
- 2 Attach the mount firmly to the pole using a steel bands included.
- 3 Starting from the point where the pole-mount bracket will be attached, measure the circumference of the pole. Some poles will taper with their height, so if the pole is tapered, be sure to adapt the band lengths to fit.
- 4 Feed the included steel bands through the slots in the pole bracket.
- 5 Tighten the clamp on the steel band using a Phillips screwdriver. When the clamp is tightened, check that the end of the band is held in place against the pole.
- 6 Bend the band and the clamp to a 90° angle to secure the free end of the remaining length of metal band.
- Use the table below to pair your wall mount or junction box with the appropriate set of mounting holes.

MOUNTING HOLES #1
DWC-P230WMW wall mount
bracket for PTZ IP cameras

MOUNTING HOLES #2
DWC-BLJUNC-W and DWC-PBJUNC
junction boxes for bullet cameras

MOUNTING HOLES #4 All other dome camera wall mount brackets

MOUNTING HOLES #5
DWC-BLJUNC-W and
DWC-PBJUNC junction
boxes for bullet cameras

Pole mount front view

| Mounting point           | Compatible wall mount                     | Mounting size             |
|--------------------------|-------------------------------------------|---------------------------|
| Mounting holes labeled 1 | DWC-P230WMW                               | 4.01" x 5.59" (102x142mm) |
| Mounting holes labeled 2 | DWC-PZWM                                  | 4.13" x 4.33" (105x110mm) |
| Mounting holes labeled 3 | DWC-WMJUNCW                               | Ø 4.76" (Ø 121mm)         |
| Mounting holes labeled 4 | All other dome camera wall mount brackets | Ø 4.76" (Ø 121mm)         |
| Mounting holes labeled 5 | DWC-BLJUNC(-W), DWC-PBJUNC,<br>DWC-B7JUNC | Ø 3.07" (Ø 78mm)          |