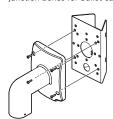

## **INSTALLATION**

- 1 Position the pole-mount in the desired location on the pole. The pole's max width should be no more than 470mm (the max length of the steel band).
- 2 Attach the mount firmly to the pole using a steel bands included.
- 3 Starting from the point where the pole-mount bracket will be attached, measure the circumference of the pole. Some poles will taper with their height, so if the pole is tapered, be sure to adapt the band lengths to fit.
- 4 Feed the included steel bands through the slots in the pole bracket.
- 5 Tighten the clamp on the steel band using a Phillips screwdriver. When the clamp is tightened, check that the end of the band is held in place against the pole.
- 6 Bend the band and the clamp to a 90° angle to secure the free end of the remaining length of metal band.
- Use the table below to pair your wall mount or junction box with the appropriate set of mounting holes.