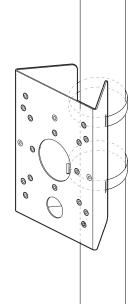

## **INSTALLATION**

- 1 Position the pole-mount in the desired location on the pole. The pole's max width should be no more than 470mm (the max length of the steel band).
- 2 Attach the mount firmly to the pole using a steel bands included.
- 3 Starting from the point where the pole-mount bracket will be attached, measure the circumference of the pole. Some poles will taper with their height, so if the pole is tapered, be sure to adapt the band lengths to fit.
- 4 Feed the included steel bands through the slots in the pole bracket.
- 5 Tighten the clamp on the steel band using a Phillips screwdriver. When the clamp is tightened, check that the end of the band is held in place against the pole.
- 6 Bend the band and the clamp to a 90° angle to secure the free end of the remaining length of metal band.
- Use the table below to pair your wall mount or junction box with the appropriate set of mounting holes.